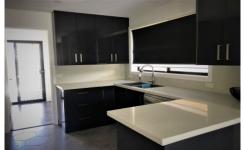

The kitchen is a modern design, including a dishwasher and an abundance of cupboard space. The kitchen leads on to the separate laundry area, followed by the electric garage - allowing you to skip the rainy weather and drive straight inside. The home offers 2 large bedrooms a master bedroom with en-suite. All bedrooms contain built-in wardrobe space.